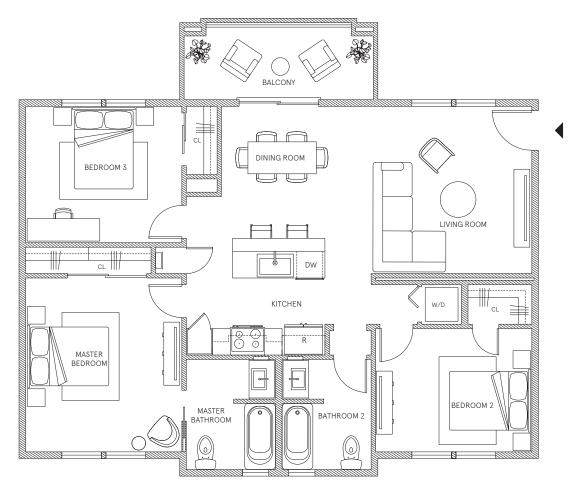

## 4 UNIT BUILDING THE VINEYARD

3 BEDROOMS 2 BATHROOMS LIVING AREA: 1093 SQ.FT. COVERED PATIO AREA: 90 SQ.FT.

This is not an offer to sell. All material presented herein is intended for informational purposes only and is compiled from sources deemed reliable but has not been verified. The developer reserves the right to make modifications in materials, specifications, plans, designs, pricing, scheduling and delivery of the homes without prior notice. All measurements and square footage are approximate and subject to normal construction variances and tolerances. Plans and dimensions may contain minor variations from floor to floor. Dimensions are maximum overall subject to cutouts. Furniture indicated in floor plan is for display purposes only.