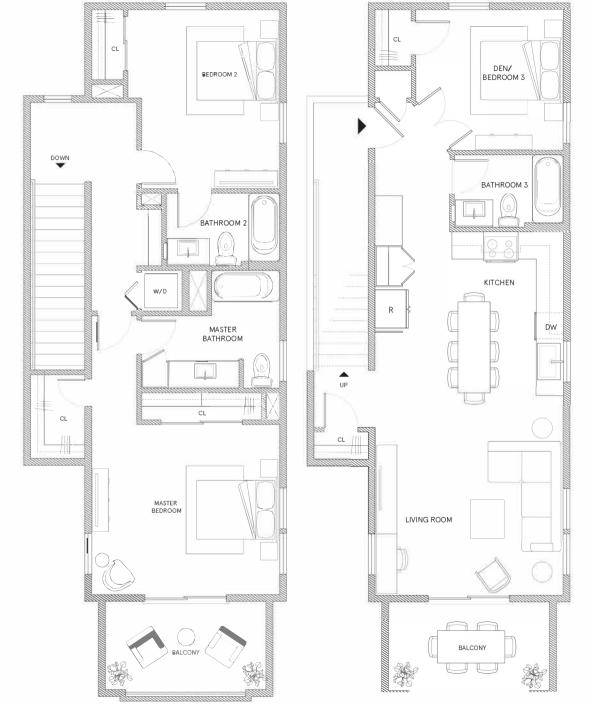

## THE MOUNTAIN

3 BEDROOMS 3 BATHROOMS

LIVING AREA: 1444 SQ.FT.

COVERED PATIO AREA: 90 SQ.FT.

This is not an offer to sell. All material presented herein is intended for informational purposes only and is compiled from sources deemed reliable but has not been verified. The developer reserves the right to make modifications in materials, specifications, plans, designs, pricing, scheduling and delivery of the homes without prior notice. All measurements and square footage are approximate and subject to normal construction variances and tolerances. Plans and dimensions may contain minor variations from floor to floor. Dimensions are maximum overall subject to cutouts. Furniture indicated in floor plan is for display purposes only.