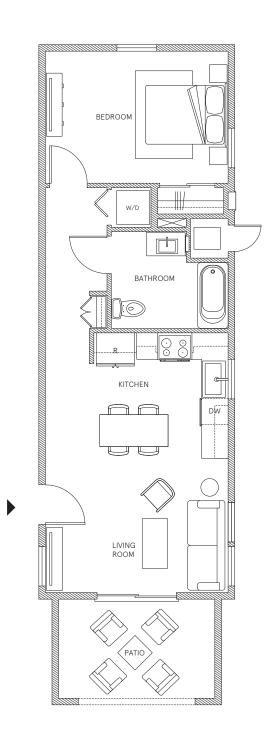

## 3 UNIT BUILDING THE OAK

1 BEDROOM 1 BATHROOM LIVING AREA: 623 SQ.FT. COVERED PATIO AREA: 103 SQ.FT.

This is not an offer to sell. All material presented herein is intended for informational purposes only and is compiled from sources deemed reliable but has not been verified. The developer reserves the right to make modifications in materials, specifications, plans, designs, pricing, scheduling and delivery of the homes without prior notice. All measurements and square footage are approximate and subject to normal construction variances and tolerances. Plans and dimensions may contain minor variations from floor to floor. Dimensions are maximum overall subject to cutouts. Furniture indicated in floor plan is for display purposes only.